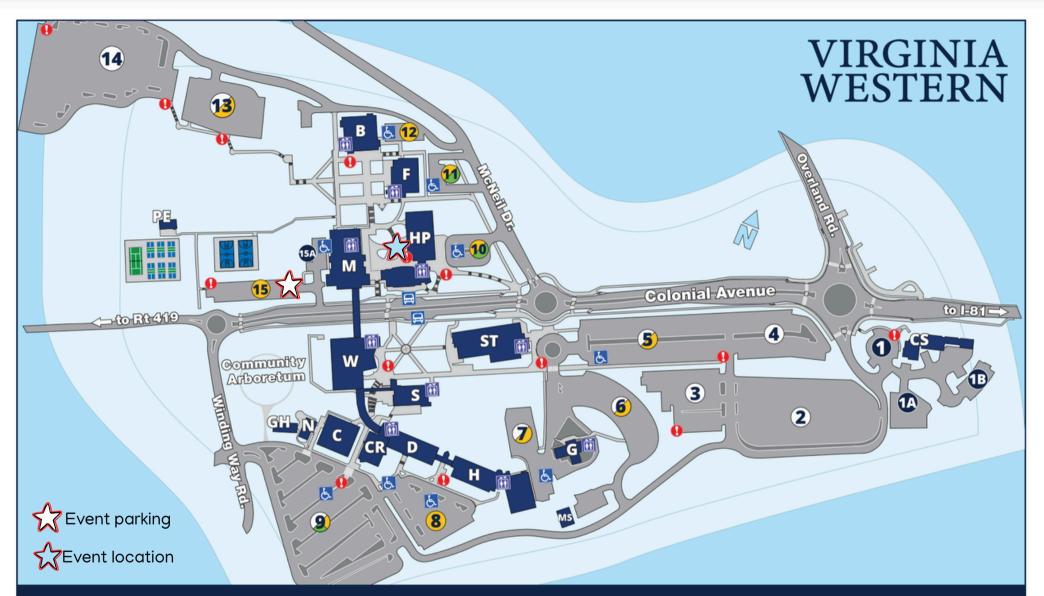

**ADA Parking** 

**Emergency Call Box** 

**Bus Stop** 

**Elevator** 

Student Parking

Faculty/Staff Parking

**Visitor Parking** 

C-Chapman Hall: Advising, Enrollment, Financial Aid, Records, Student IDs; CR-Craig Hall: Bookstore:

D-Duncan Hall: LASS Classrooms, ODU Classrooms;

H-Humanities: LASS Division Office/Classrooms, Gymnasium;

G-Thomas Center: School of Career & Corporate Training;

S-Strauss Family Student Life Center: Student Activities, Coffee101, Career Center, Fitness Center, Food Pantry, Intervention Services, Disability Services:

W-Webber Hall: BTT Division Office/Classrooms, Military Student Center, Print Services:

ST-STEM Building: STEM Division Office/ Classrooms, STEM Center;

M-Hall Family Center for Business Science: IT/BTT Classrooms,

Help Desk, Campus Commons, Whitman Theater;

HP-Fralin Center for Science & Health Professions: Health Professions Division Office/Classrooms, Dental Clinic;

B-Brown Library: Learning Resources, Testing Center, Writing &

Research Center, Open Computer Labs;

F-Fishburn Hall: Dual-Enrollment Office, Cashier;

N-Natural Science Center: Conference Room:

**GH-Greenhouse**;

CS-College Services: Campus Police, Facilities Management;

PE-Field House: Tennis, Basketball, Pickleball Courts