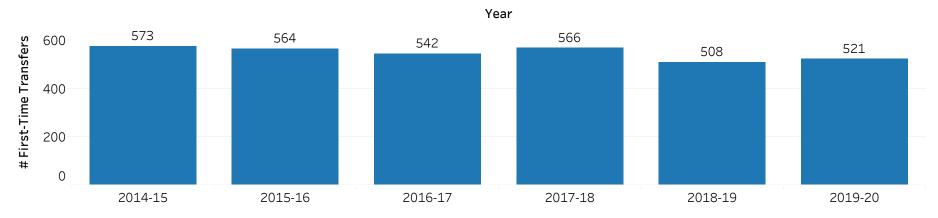

## First-Time Transfers from Virginia Western into Four-Year Institutions in Virginia