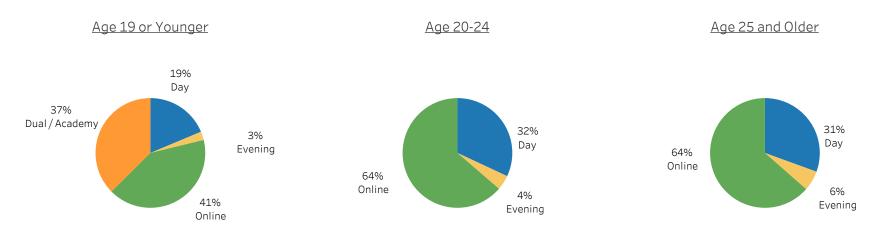

## Class Enrollments by Age and Class Type

 Students are counted in each class in which they are enrolled. Age is as of the beginning of the term.
 Key:

 All sections starting with "D" are classified as Dual/Academy. All sections containing "V" are classified as Online. Other sections, including hybrid, with classroom meeting times of 5:00pm or earlier are classified as Day; sections with classroom meeting times after 5:00pm are classified as Evening.
 Day

 Data source: VCCS Course and Class master files.
 Dual/Academy.