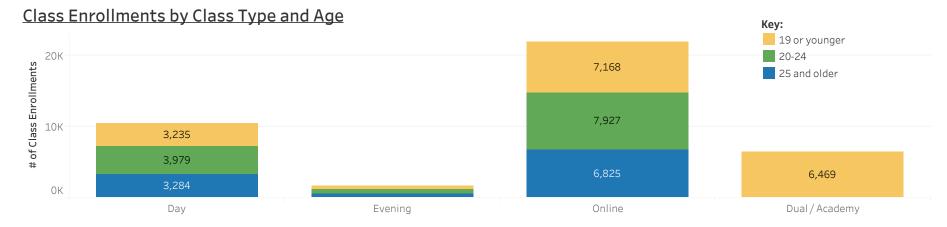

## Class Enrollments by Age and Class Type

 Students are counted in each class in which they are enrolled. Age is as of the beginning of the term.
 Key:

 All sections starting with "D" are classified as Dual/Academy. All sections containing "V" are classified as Online. Other sections, including hybrid, with classroom meeting times of 5:00pm or earlier are classified as Day; sections with classroom meeting times after 5:00pm are classified as Evening.
 Day

 Data source: VCCS Course and Class master files.
 Dual/Academy.