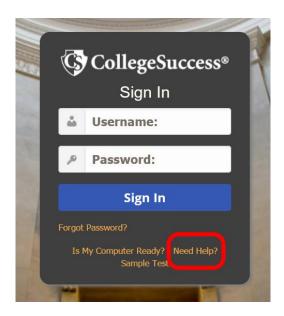

**Contact College Success Support** – To contact College Success Customer Support, please click on the Need Help? link on the sign in page.

Complete a Contact Us Form -

Or Call -

Direct: 877-614-6105

Toll Free: 866-933-0508