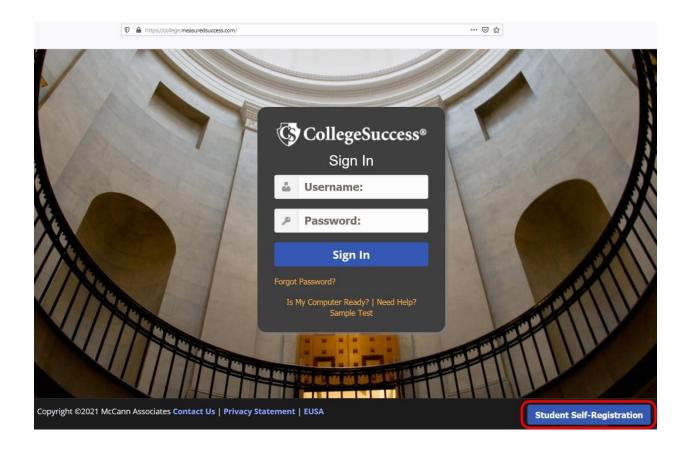

#### **Account Registration**

- 1. To register for an account, go to: https://college.measuredsuccess.com
- 2. On the login page, click on the **Student Self-Registration** button on the bottom right.

- 3. Select the Institution: Virginia Western Community College from the Institution drop down menu.
- 4. Select the Site: Practice Test Site
- 5. Enter the Site Password: vwccpractice66!
- 6. Then complete the rest of the student profile. Enter the Student ID provided by your college. Enter an email address that you use regularly.
- 7. Once the registration form is completed, click the **Submit** button.